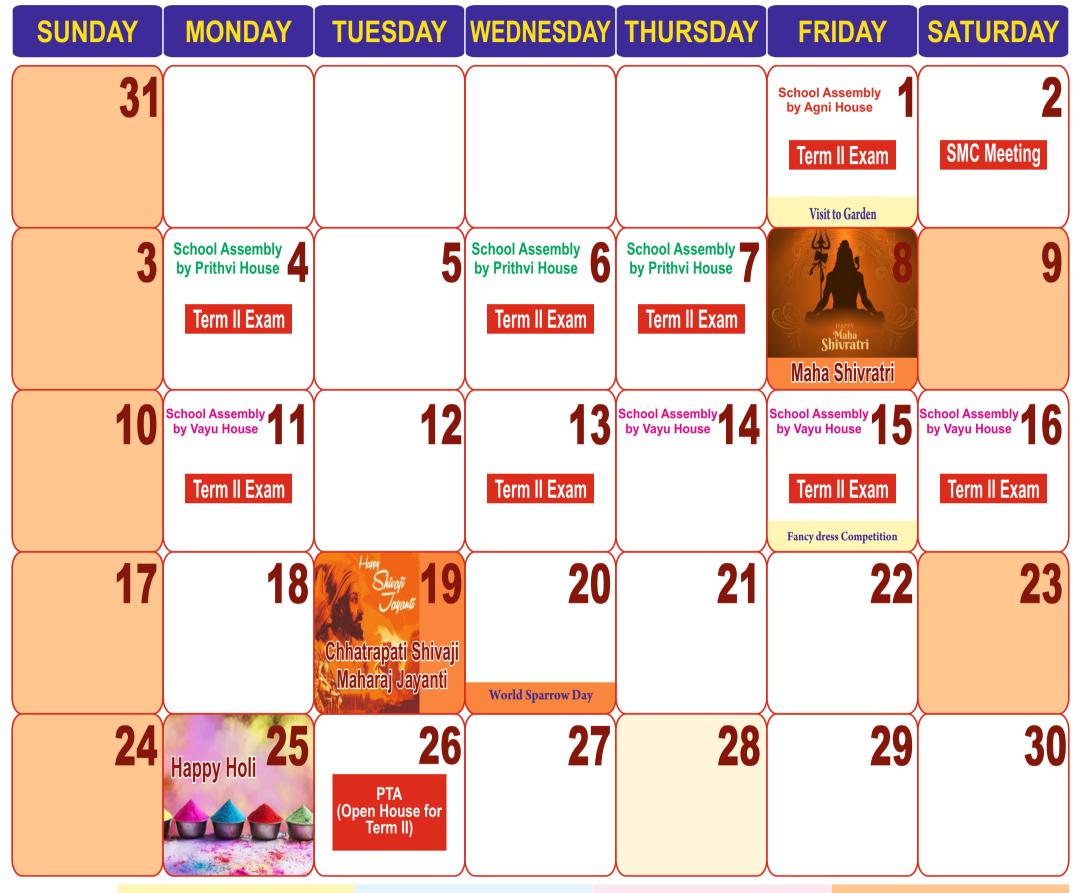

**MARCH**2024

COLOUR CODE : Pre-Primary Section (Nursery, LKG, UKG)

Primary Section (Grade I, II, III, IV, V)

Secondary Section (Grade VI, VII, VIII, IX, X)

Holiday